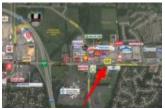

## 6252 WILMINGTON PIKE, SUGARCREEK TOWNSHIP, OH 45305, USA

https://www.cra-dayton.com

FULLY LEASED 8,900 SF Retail Center Located just south of I-675 on Wilmington Pike and the new \$100 Million Miami Valley Hospital and Kettering Health Care Center In front of 205,000 SF Super Walmart! Highly visible with great signage Hot Retail Area: Lowe's, Kroger, Staples, Kohl's, Home Depot Neighboring restaurants...

## **BASIC FACTS**

Property ID: 9193 Municipality or Region: Sugarcreek

Township

County: Greene No. Lots: 1

**Building Size (SQ FT):** 8900 **Year Built:** 2004

**Term:** Negotiable **Zoning:** B-2