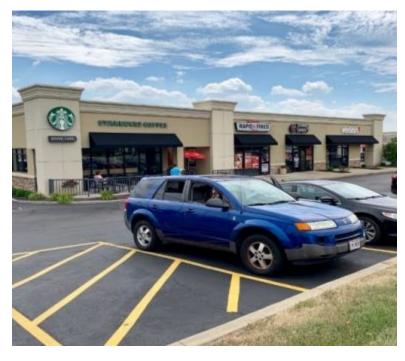

## 6252 WILMINGTON PIKE, SUGARCREEK TOWNSHIP, OH 45305, USA

https://www.cra-dayton.com

FULLY LEASED 8,900 SF Retail Center Located just south of I-675 on Wilmington Pike and the new \$100 Million Miami Valley Hospital and Kettering Health Care Center In front of 205,000 SF Super Walmart! Highly visible with great signage Hot Retail Area: Lowe's, Kroger, Staples, Kohl's, Home Depot Neighboring restaurants...